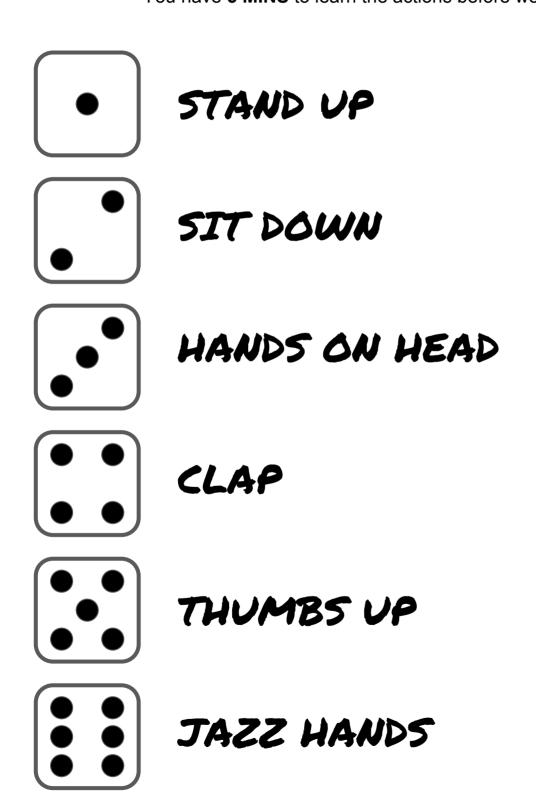

## REACTION

Youngest player is the first dice roller - ROLL BOTH DICE.

All OTHER players must perform an action from below, indicated by the GREEN dice.

The SLOWEST player must give the dicer roller some chips, indicated by the BLUE dice.

The person to the left of the dice roller, is now the new dice roller.

If you have no chips, you are OUT until it's your turn to roll again.

You have **5 MINS** to learn the actions before we start