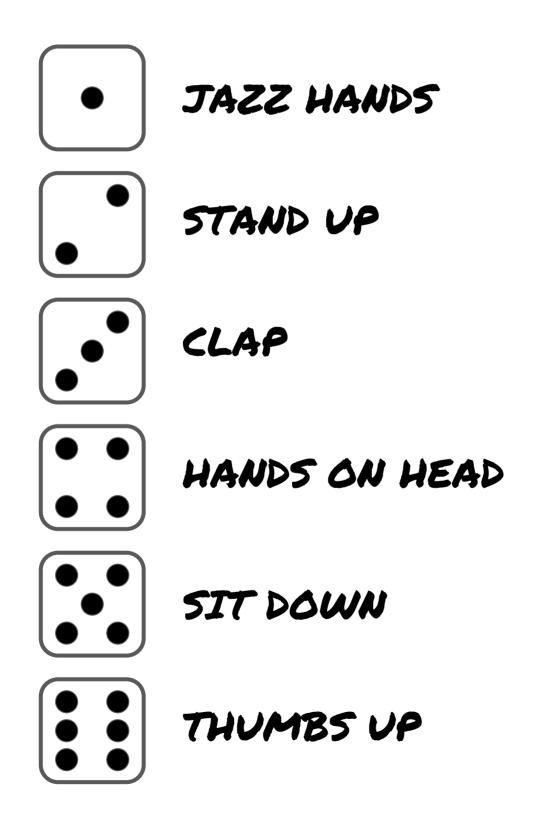

## REACTION

Youngest player is the first dice roller - ROLL BOTH DICE.

All OTHER players must perform an action from below, indicated by the BLUE dice.

The SLOWEST player must give the dicer roller some chips, indicated by the GREEN dice.

The person to the left of the dice roller, is now the new dice roller.

If you have no chips, you are OUT until it's your turn to roll again.

You have **5 MINS** to learn the actions before we start