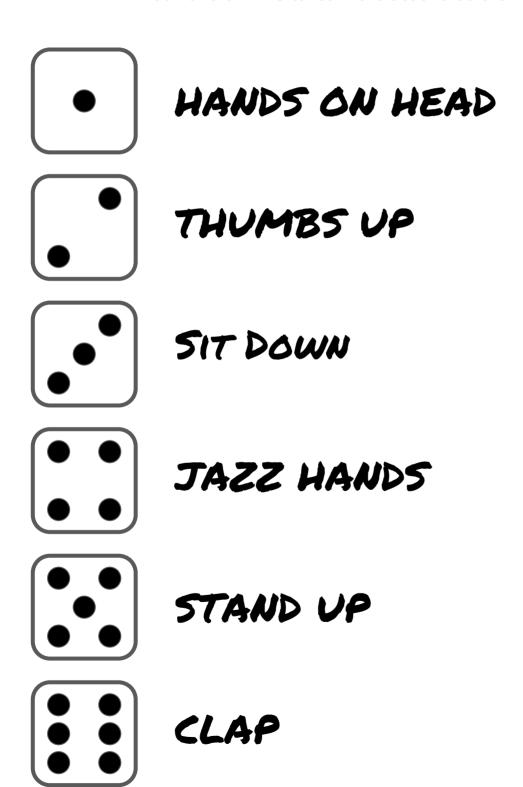

## REACTION

Youngest player is the first dice roller - ROLL BOTH DICE.

All OTHER players must perform an action from below, indicated by the GREEN dice.

The SLOWEST player must give the dicer roller some chips, indicated by the BLUE dice.

The person to the left of the dice roller, is now the new dice roller.

If you have no chips, you are OUT until it's your turn to roll again.

You have **5 MINS** to learn the actions before we start